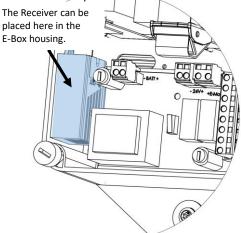

## **Programming mode Transmitter with Mini Receiver**

First use Method: If receivers not paired before, connect it to power supply, the receiver LED will start blinking. This means the receiver is ready to pair, hold down the chosen ON/OFF button of the transmitter. When paired successfully, the receiver LED will go solid and stay on.

Reuse Method: If receivers paired with transmitter before, connect it to power supply (the LED won't blink) and hold down the receiver pair button until the LED start blinking. This means the receiver is ready to pair, hold down the chosen ON/OFF button of the transmitter. When paired successfully, the receiver LED will go solid and stay on.