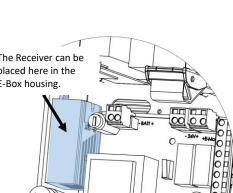

## **Programming mode Transmitter with Mini Receiver**

First use Method: If receivers not paired before, connect it to power supply, the receiver LED will start blinking. This means the receiver is ready to pair, hold down the chosen ON/OFF button of the transmitter. When paired successfully, the receiver LED will go solid and stay on.

Reuse Method: If receivers paired with transmitter before, connect it to power supply (the LED won't blink) and hold down the receiver pair button until the LED start blinking. This means the receiver is ready to pair, hold down the chosen ON/OFF button of the transmitter. When paired successfully, the receiver LED will go solid and stay on.