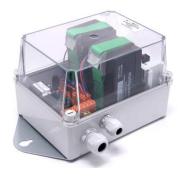

# KINETIC-SWITCH, Wireless Transmitter w/o battery with **Emergency Box for Lift Shaft**









#### WIRELESS TRANSMITTER

#### **Technical Data**

- Frequency: 433.92MHz/GFSK
- Transmission Range: Max. 150 M (open area)
- IP Class: IP66
- Size: 80 x 80 x 17mm
- No Battery needed
- One transmitter can match countless receivers, one receiver can match 10 transmitters.
- Operating environment: 0 to + 35 °C
- Transmission Power: < 10dBm
- CE + UKCA Declaration of Confirmity
- **REACH- and RoHS-Conform**



#### Wiring diagram

See reverse side

## **Programming mode Transmitter with Mini Receiver**

First use Method: If receivers not paired before, connect it to power supply, the receiver LED will start blinking. This means the receiver is ready to pair, hold down the chosen ON/OFF button of the transmitter. When paired successfully, the receiver LED will go solid and stay on.