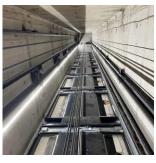

# KINETIC-SWITCH, Wireless Transmitter w/o battery with **Emergency Box for Lift Shaft**

13 FUNCTION-TEST

Turn the power of to check the emergency function! when the light is not switched on ->change to Step 3 - 7

and check the wiring.