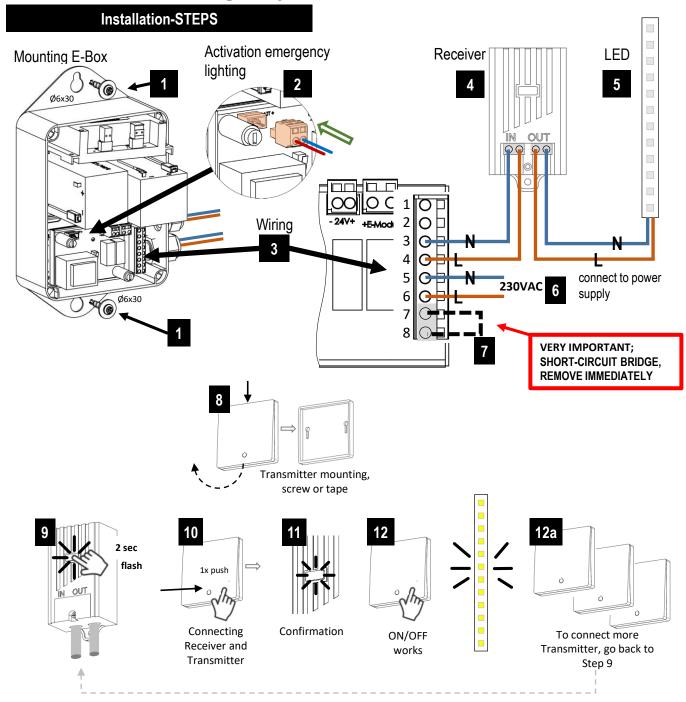

#### Wiring diagram

See reverse side

## **Programming mode Transmitter with Mini Receiver**

First use Method: If receivers not paired before, connect it to power supply, the receiver LED will start blinking. This means the receiver is ready to pair, hold down the chosen ON/OFF button of the transmitter. When paired successfully, the receiver LED will go solid and stay on.

Reuse Method: If receivers paired with transmitter before, connect it to power supply (the LED won't blink) and hold down the receiver pair button until the LED start blinking. This means the receiver is ready to pair, hold down the chosen ON/OFF button of the transmitter. When paired successfully, the receiver LED will go solid and stay on.

If it fails to pair in 15s, the LED will go out. If you want to continue to pair, please hold the button of receivers again until the LED starts blinking, then pair again.

# KINETIC-SWITCH, Wireless Transmitter w/o battery with **Emergency Box for Lift Shaft**

13 FUNCTION-TEST

Turn the power of to check the emergency function! when the light is not switched on ->change to Step 3 - 7

and check the wiring.