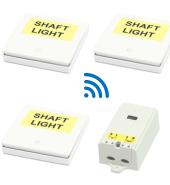

## **Programming mode Transmitter with Mini Receiver**

First use Method: If receivers not paired before, connect it to power supply, the receiver LED will start blinking. This means the receiver is ready to pair, hold down the chosen ON/OFF button of the transmitter. When paired successfully, the receiver LED will go solid and stay on.

Reuse Method: If receivers paired with transmitter before, connect it to power supply (the LED won't blink) and hold down the receiver pair button until the LED start blinking. This means the receiver is ready to pair, hold down the chosen ON/OFF button of the transmitter. When paired successfully, the receiver LED will go solid and stay on.

If it fails to pair in 15s, the LED will go out. If you want to continue to pair, please hold the button of receivers again until the LED starts blinking, then pair again.